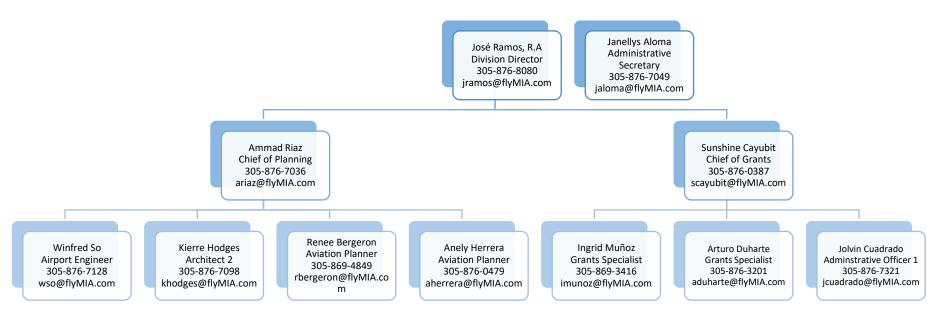

Please direct all requests and inquiries to Mr. Ammad Riaz, P.E., Chief of Aviation Planning Mr. Riaz will assign requests to an aviation planner.